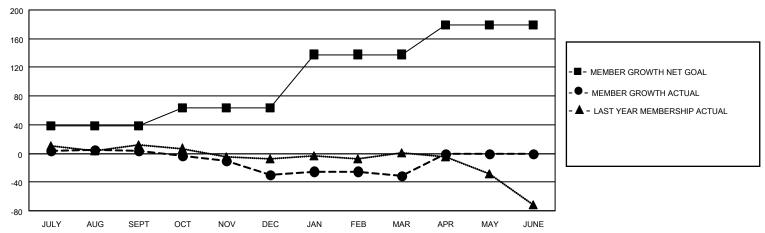

### GOALS AND ACTUAL MEMBERS CUMULATIVE

| DROPPED CLUBS: 0 |     | 34 CLUBS OF 65 ADDED 1 OR<br>MORE NEW MEMBERS | GENDER DISTRIBUTION                |              |  |
|------------------|-----|-----------------------------------------------|------------------------------------|--------------|--|
|                  |     | MORE NEW MEMBERS                              | MALE 873 (65.54%)                  |              |  |
|                  |     |                                               | FEMALE                             | 459 (34.46%) |  |
| DROPPED MEMBERS  |     |                                               | NON BINARY                         | 0 (0.00%)    |  |
|                  |     |                                               | PREFER NOT TO ANSWER               | 0 (0.00%)    |  |
| DECEASED         | 21  |                                               |                                    |              |  |
| CLUB CANCELLED   | 0   | CLICK HERE FOR CUMULATIVE                     | TOTAL FAMILY UNIT MEMBERS 179      |              |  |
| OTHER            | 107 | MEMBERSHIP DATA                               |                                    |              |  |
| TOTAL            | 128 |                                               | FAMILY MEMBERS PAYING HALF DUES 91 |              |  |
|                  |     |                                               |                                    |              |  |

Results as of: 3/31/2023